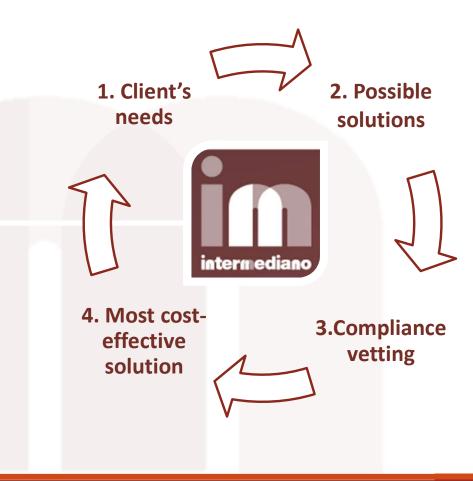

### The most cost-effective solution

#### 1. Client's needs:

- Recruiting: Yes or No.
- Job Title
- Gross salary
- Start date
- Contract length
- Country

#### 2. Possible solutions:

- Type of hire: full or self-employment
- Term: defined or undefined term

#### 3. Compliance vetting:

- Nationality: local or expatriate
- Visa requirements if applicable
- Salary package: compliant with local labor requirements

#### 4. Most cost-effective solution:

- Attend all client's needs
- Compliant with applicable local legislation
- Best cost-effective option

Fernando Gutierrez
CEO & FOUNDER